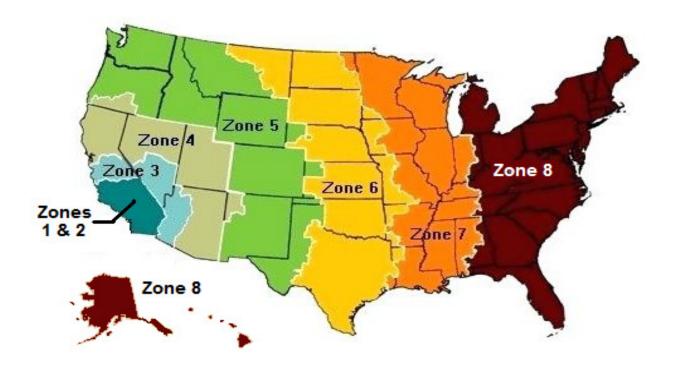

```
USPS Post Office - $7.85 (For Zones 1 & 2)

USPS Post Office - $8.30 (For Zone 3)

USPS Post Office - $9.45 (For Zone 4)

USPS Post Office - $10.40 (For Zone 5)

USPS Post Office - $11.20 (For Zone 6)

USPS Post Office - $13.00 (For Zone 7)

USPS Post Office - $14.20 (For Zone 8, incl Alaska, Hawaii, Puerto Rico)

USPS Post Office - $19.40 (For Zone 9, incl Pacific islands)

USPS Post Office - $37.05 (For International, incl Canada)
```

As of June 2019 Postal Rates: https://pe.usps.com/PriceChange/Index